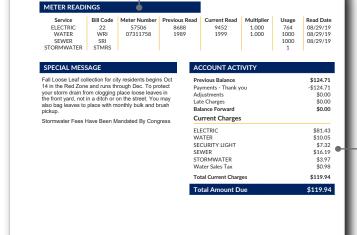

#### **Meter Details**

## **Billing Details**

All of your current charges or adjustments incurred this month will be listed here for your review.

**Payment Stub** 